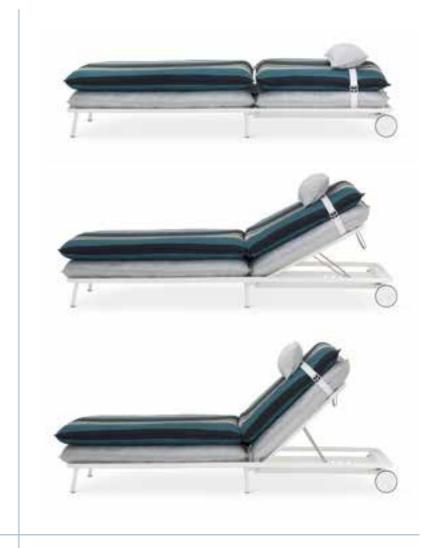

# Elegance and charm in OUTDOOR

A memorable glass of Italian Prosecco to enjoy poolside in company, a quick taste and then a dip to refresh from the summer heat.

The extremely exclusive setting is designed to be an oasis of total relaxation.



# Lipari Armchair















# Lipari Chair with Arms

















# Lipari Sofa

















#### Filicudi Table









# Lipari Pouff









#### Lipari Chaise Longue



















# Lipari Sunbed

















#### Salina Pouff

















# Filicudi Side Table High & Low













#### Panarea Side Table









#### Panarea Coffe Table

















# Amaretto Square & Round Tables









#### **Outdoor Fabrics**









#### **Outdoor Fabrics**

BANDAR AQUA

BANDAR IVORY



BANDAR OCEAN

BANDAR SUNDANCE

BANDAR JUNGLE