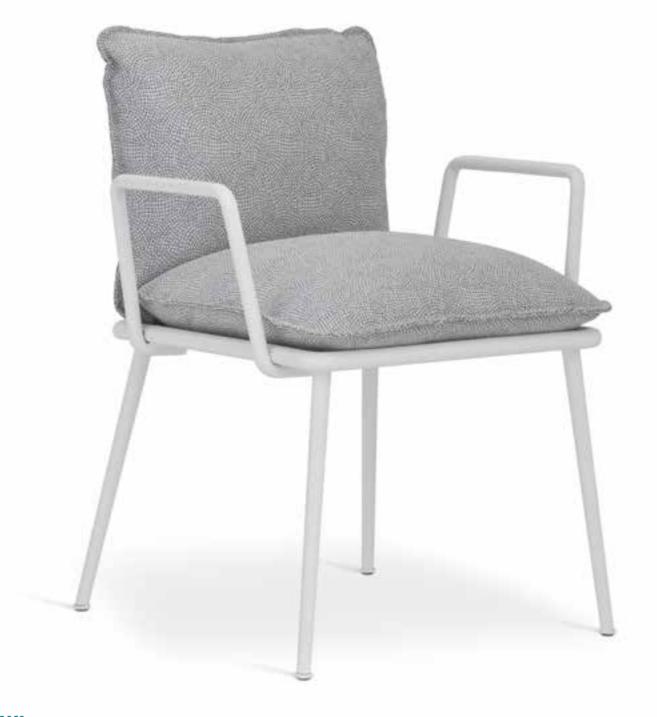

# Elegance and charm in OUTDOOR

A memorable glass of Italian Prosecco to enjoy poolside in company, a quick taste and then a dip to refresh from the summer heat.

The extremely exclusive setting is designed to be an oasis of total relaxation.



# Lipari Armchair















# Lipari Chair with Arms

















# Lipari Sofa

















#### Filicudi Table









# Lipari Pouff









#### Lipari Chaise Longue



















# Lipari Sunbed

















#### Salina Pouff

















# Filicudi Side Table High & Low













#### Panarea Side Table









#### Panarea Coffe Table

















# Amaretto Square & Round Tables









#### **Outdoor Fabrics**









#### **Outdoor Fabrics**

BANDAR AQUA

BANDAR IVORY



BANDAR OCEAN

BANDAR SUNDANCE

BANDAR JUNGLE