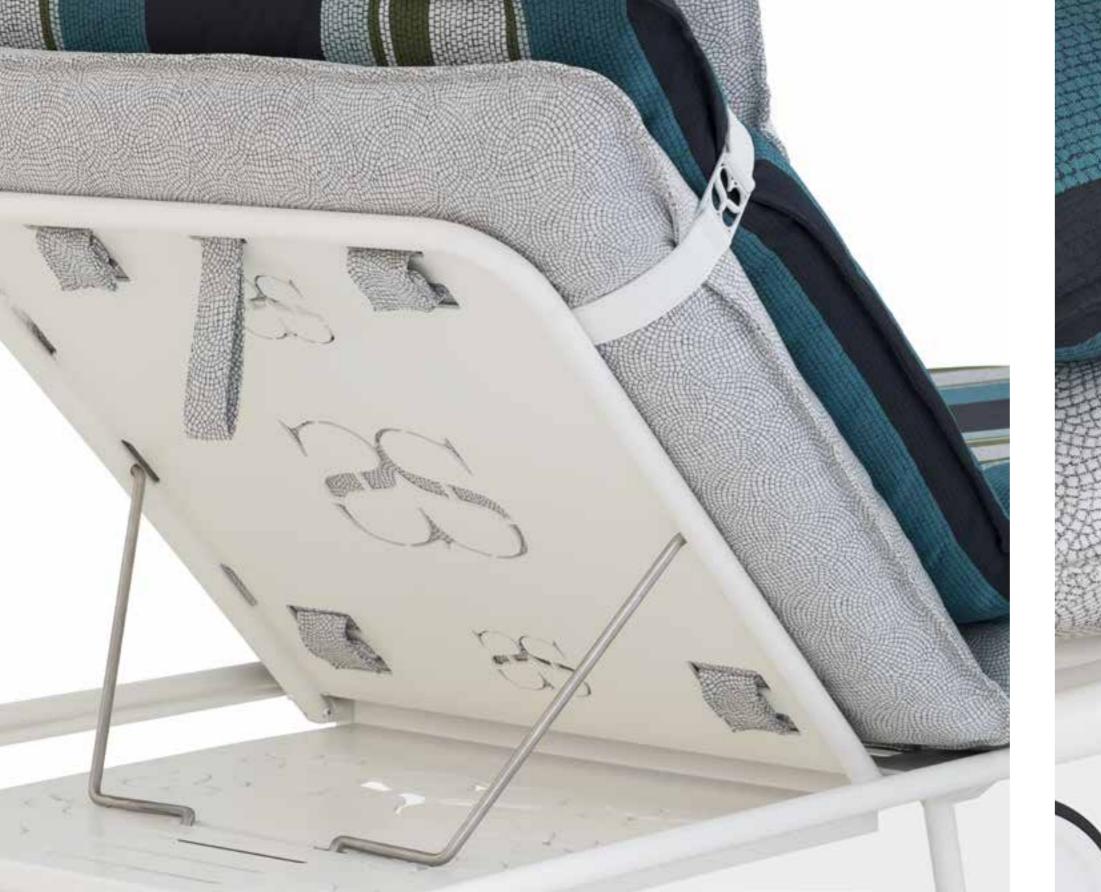

# Elegance and charm in OUTDOOR

A memorable glass of Italian Prosecco to enjoy poolside in company, a quick taste and then a dip to refresh from the summer heat.

The extremely exclusive setting is designed to be an oasis of total relaxation.



# Lipari Armchair















# Lipari Chair with Arms

















# Lipari Sofa

















#### Filicudi Table









# Lipari Pouff









#### Lipari Chaise Longue



















# Lipari Sunbed

















#### Salina Pouff

















# Filicudi Side Table High & Low













#### Panarea Side Table









#### Panarea Coffe Table

















# Amaretto Square & Round Tables









#### **Outdoor Fabrics**









#### **Outdoor Fabrics**

BANDAR AQUA

BANDAR IVORY



BANDAR OCEAN

BANDAR SUNDANCE

BANDAR JUNGLE