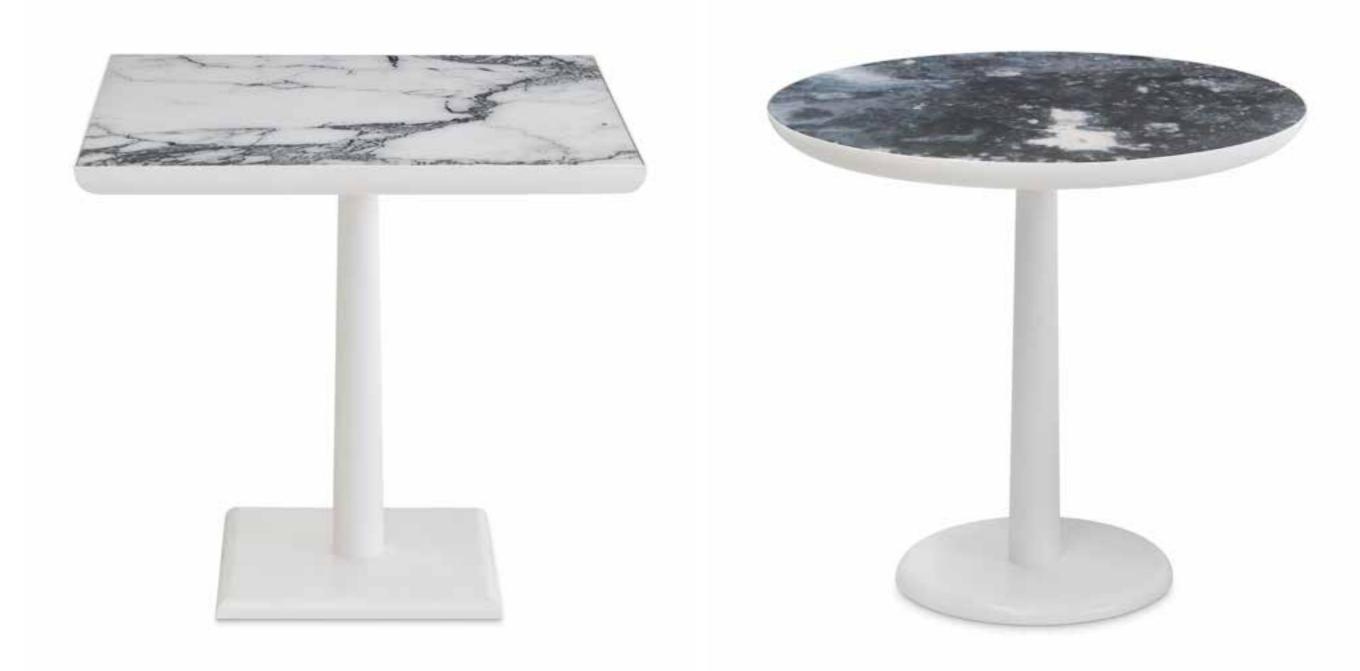

# Elegance and charm in OUTDOOR

A memorable glass of Italian Prosecco to enjoy poolside in company, a quick taste and then a dip to refresh from the summer heat.

The extremely exclusive setting is designed to be an oasis of total relaxation.



# Lipari Armchair















# Lipari Chair with Arms

















# Lipari Sofa

















#### Filicudi Table









# Lipari Pouff









#### Lipari Chaise Longue



















# Lipari Sunbed

















#### Salina Pouff

















# Filicudi Side Table High & Low













#### Panarea Side Table









#### Panarea Coffe Table

















# Amaretto Square & Round Tables









#### **Outdoor Fabrics**









#### **Outdoor Fabrics**

BANDAR AQUA

BANDAR IVORY



BANDAR OCEAN

BANDAR SUNDANCE

BANDAR JUNGLE